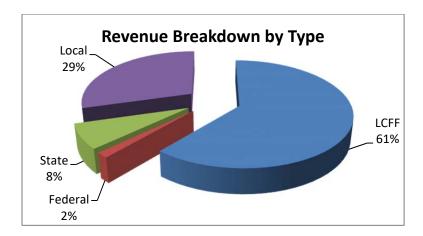

The following chart shows a percentage breakdown of district revenues by funding type:

Revenue from LCFF is the largest revenue stream the district receives and represents 61% of the general fund. However, any increase in LCFF funding will be offset by the increase in STRS and PERS retirement costs. After deducting the STRS and PERS costs the remaining available funds will need to support the district's ongoing instructional and operational costs of the district.