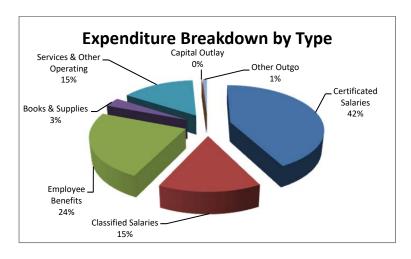

The following chart shows a percentage breakdown of district expenditures by type. Salary and benefits represents 81% of the total general fund budget.