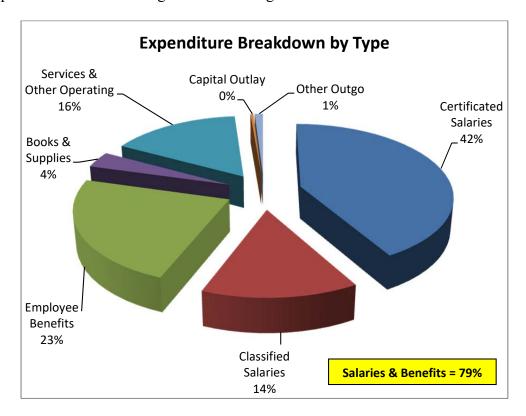

The following chart shows a percentage breakdown of District expenditures by type. Salaries and benefits represent 79% of the total general fund budget.