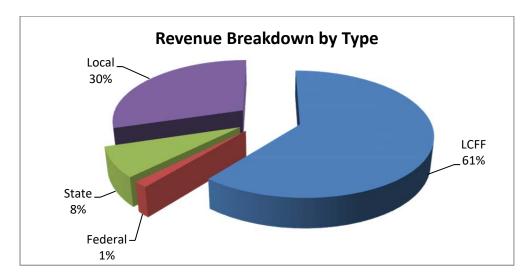

The following chart shows a percentage breakdown of District revenues by funding type:

based on these projections, the Orinda Union School District will be able to meet all financial obligations and maintain a positive ending balance.

Revenue from LCFF is the largest revenue stream the District receives and it represents 61% of the general fund. In fiscal year 2018-19, LCFF is fully funded at the target level, gap funding will be phased out, and only the COLA and ADA adjustments will impact future LCFF funding. However, any increase in LCFF funding will be offset by the increase in STRS and PERS retirement costs. After deducting the STRS and PERS costs, the remaining available funds will need to support the District's ongoing instructional and operational costs.