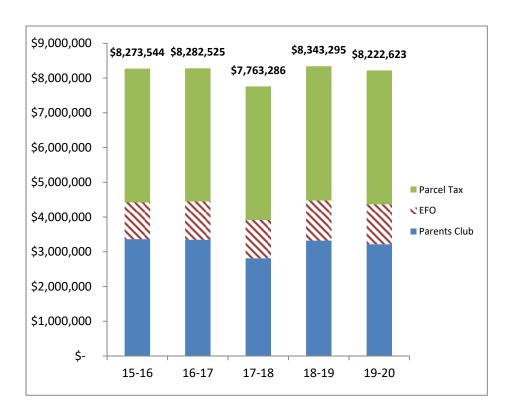

Cost Program received \$2.9M from 2015-16 through 2018-19 and will follow a 2-year reserve spending plan that is included in Section 7 under Supplemental Reports.

• 8600-8799 – Local Revenue: Local sources of revenue continue to provide necessary support for the Orinda schools which represent 30% of the district budget. The school site Parents' Clubs and the Educational Foundation of Orinda (EFO) provide funding for important instructional programs and support services. The schools also receive a local parcel tax from the community of Orinda. The parcel tax remains at \$509 per parcel for the fiscal year 2019-20 and is non-sunsetting.

The following graph provides a historical record of the generous support for the Orinda schools from both our parents and community members.

Local revenue comprises 30% of the total district general fund revenue sources. The projected 2019-20 budget for local revenue is \$10,073,836. The table below provides a breakdown of local revenues.

| Local Revenue Sources            | 19 | 9/20 Budget | % of Total |
|----------------------------------|----|-------------|------------|
| Education Foundation of Orinda   | \$ | 1,150,000   | 11%        |
| Parents' Clubs                   | \$ | 3,218,623   | 32%        |
| Parcel Tax                       | \$ | 3,854,000   | 38%        |
| Special Education - SELPA        | \$ | 672,472     | 7%         |
| Other - Indirect Costs/Donations | \$ | 1,178,741   | 12%        |
| Total Local Revenue              | \$ | 10,073,836  | 100%       |