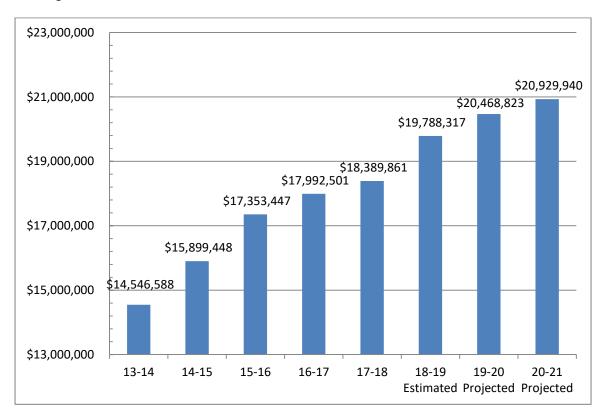

calculation of 2471 using a 3-year average attendance rate of 96.86%.

When the estimated COLA is applied, the year over year increase in LCFF funding is projected to be \$267 per ADA or 3.44% over the 2018-19 fiscal year. The chart below represents LCFF funding which started in 2013-14. LCFF funding absorbed a majority of categorical funding, compared to revenue limit years when categorical funding was additional revenue to school districts.