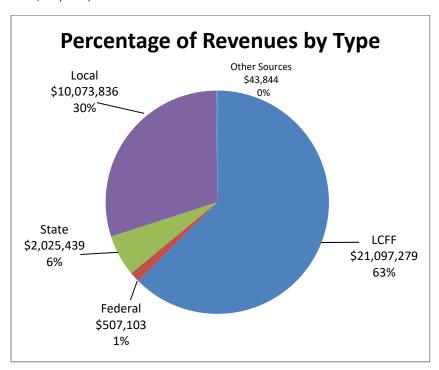

#### **Revenue Assumptions:**

• **8010-8099 – LCFF Funding:** LCFF makes up the largest portion of the district's revenue (63%). Estimates are based on the Governor's May Revise which included a 3.26% COLA.

\_\_\_\_\_\_

 8100-8299 – Federal Revenue: Funding from federal programs comprises 1% of the district's revenue budget. Revenue levels from 2019-20 will decrease slightly due to the loss of Title III funding for English learner immigrants.

**State Revenue** comprises about 6% of the total district revenue in 2019-20. Due to loss of one-time Mandated Cost funding, the percentage has decreased significantly.

LCFF eliminated most state categorical funding except Lottery, Special Education, and State TUPE. The Mandated Cost Program received \$2.9M from 2015, 16 through 2018, 19

Cost Program received \$2.9M from 2015-16 through 2018-19 and will follow a 2-year reserve spending plan that is included in Section 7 under Supplemental Reports.

• 8600-8799 – Local Revenue: Local sources of revenue continue to provide necessary support for the Orinda schools which represent 30% of the district budget. The school site Parents' Clubs and the Educational Foundation of Orinda (EFO) provide funding for important instructional programs and support services. The schools also receive a local parcel tax from the community of Orinda. The parcel tax remains at \$509 per parcel for the fiscal year 2019-20 and is non-sunsetting.

The following graph provides a historical record of the generous support for the Orinda schools from both our parents and community members.

Local revenue comprises 30% of the total district general fund revenue sources. The projected 2019-20 budget for local revenue is \$10,073,836. The table below provides a breakdown of local revenues.

The chart presented below is a breakdown of projected 2019-20 general fund revenues and the percentage by revenue type. Total general fund revenue for 2019-20 is projected to be \$33,747,501.