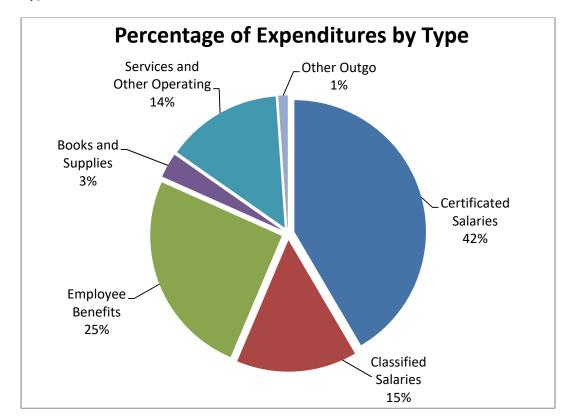

#### **Expenditure Assumptions:**

 1000-1999 – Certificated Salaries: Personnel salaries are projected based on the approved salary schedules effective July 1, 2018. Annual step increments and anticipated costs of column movement have been included for all staff eligible for "step and column" increases. Once all approved educational units have been turned in, salary adjustments and budgets will be revised accordingly. Attrition savings is not included in the assumption; any savings will be recognized at First Interim after the staffing has been finalized for 2019-20.

2000-2999 – Classified Salaries: Personnel salaries are projected based on the approved salary schedules effective July 1, 2018. Annual step increments have been included for all staff eligible for the increase. Classified staffing for 2019-20 is based on a projected enrollment of 2540 (excluding NPS and COE enrollment). Revisions to classified staffing levels will be recognized at First Interim after the staffing has been finalized for 2019-20.

• **3000-3999 – Employee Benefits:** The following payroll rates are used when calculating the employee benefits for the 2019-20 fiscal year.

| Statutory Payroll Related Costs            | Rate    |
|--------------------------------------------|---------|
| State Teachers' Retirement System (STRS)   | 16.700% |
| Public Employees' Retirement System (PERS) | 20.733% |
| FICA (Social Security)                     | 6.200%  |
| Medicare                                   | 1.450%  |
| State Unemployment Insurance (SUI)         | 0.050%  |
| Workers' Compensation Insurance (WC)       | 1.630%  |

- 4000-4999 Books & Supplies: Budget projections in books and supplies are based upon the anticipated textbook and instructional materials needed for the upcoming budget year and adjusted for the Consumer Price Index (CPI) of 3.38% over the cost of prior year.
- 5000-5999 Services and Other Operating Expenditures: Staff development and conference budgets have been modified to reflect the anticipated staff development for the budget year. These expenditures will be funded primarily through Tier II Professional Development and Lottery funds. Utilities were adjusted for the Consumer Price Index (CPI) of 3.38% and legal and audit fees have been adjusted based on current contracts. If necessary, the budget will be modified throughout the year as new data on contracts and services are realized.
- 6000-9999 Capital Outlay: No capital outlay is projected at this time.
- 7100-7699 Other Outgo/Uses: This budget category is where we annually budget the amount we anticipate to transfer to other school districts for our "out of district" placements of special needs students. A majority of this budget surrounds the costs associated with our pre-school age students (age 3 to 5). The budget is anticipated to remain stable in this category and adjustments will be made as new placement information becomes available.

The chart presented below is a breakdown of district expenditures by percentage and the type.

 7900-7999 – Ending Fund Balance: The following table reflects the estimated components of ending fund balance on June 30, 2020. This amount will change after the fiscal year end closing is completed and the actual 2018-19 revenue and expenditures are finalized.