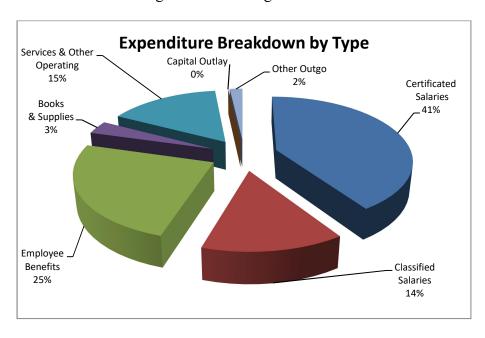

#### 2. <u>Total Expenditures Increased \$43,100</u>:

The following factors contributed to the increase in expenditures.

- Certificated and classified salaries and benefit budgets decreased (\$10,000).
- Books and supplies increased \$8,761.
- Services and other operating expenditures increased \$44,339.

The following chart shows a percentage breakdown of district expenditures by type. Salary and benefits represents 80% of the total general fund budget.