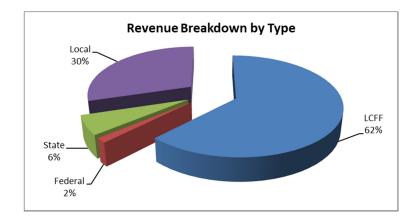

#### 1. Total Revenue Increased \$79,413:

• State funding increased \$79,413. This adjustment is due to the receipt of Mandated Cost Block Grant funds.

The following chart shows a percentage breakdown of district revenues by funding type:

Revenue from LCFF is the largest revenue stream the district receives and represents 62% of the general fund. However, any increase in LCFF funding will be offset by the increase in STRS and PERS retirement costs. After deducting the STRS and PERS costs the remaining available funds will need to support the district's ongoing instructional and operational costs of the district.