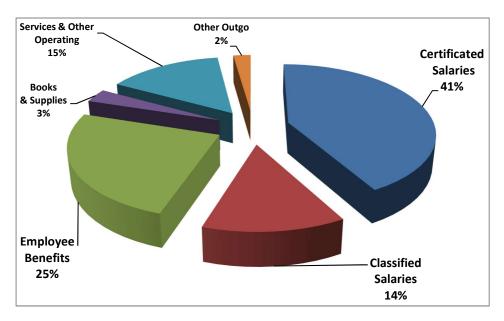

#### 2. Total Expenditures Increased \$41,915:

The following factors contributed to the increase in expenditures.

- Certificated and classified salaries and benefit budgets increased \$23,072.
- Books and supplies increased \$18,843.

The following chart shows a percentage breakdown of district expenditures by type. Salary and benefits represents 80% of the total general fund budget.