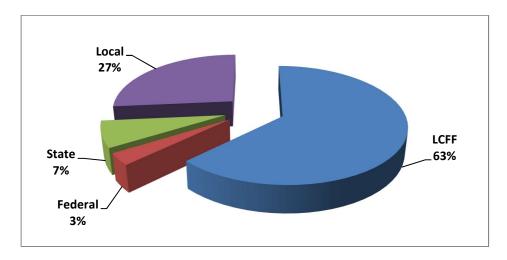

#### 1. Total Revenue Increased \$19,300:

• Local revenue increased \$19,300. This adjustment is due to donations received from the Parents' Clubs.

The following chart shows a percentage breakdown of district revenues by funding type:

For 2021-22 federal dollars decrease due to the one-time CARES Act funding and then it remains stable for 2022-23. Local dollars are projected to be stable for both projected years. Revenue from LCFF is the largest revenue stream the district receives and represents 63% of the general fund. However, any increase in LCFF funding will be offset by the increase in STRS and PERS retirement costs. Since the State is funding a 0.0% COLA, the increased 3-year cost of \$545,381 must be paid from the general fund reserve.