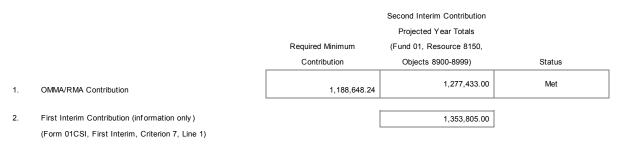

## **General Fund Contributions to Restricted Programs**

The following contributions of unrestricted resources to restricted programs are necessary to cover restricted program expenditures in excess of revenue:

| Description                    | Amount      |
|--------------------------------|-------------|
| Special Education              | \$5,127,845 |
| Routine Restricted Maintenance | \$1,277,433 |
| From Unrestricted General Fund | \$6,405,278 |