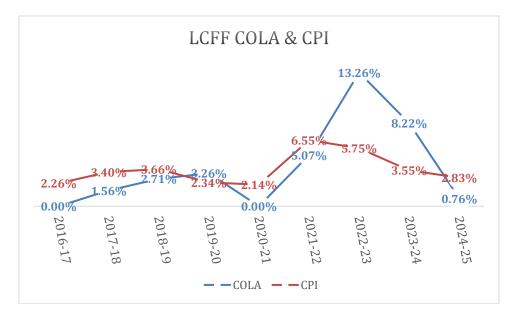

## 2023-24 Orinda Union School District Primary Budget Components

- October CBEDS count shows enrollments of 2,554
- Average Daily Attendance (ADA) is estimated at 96.5%, based on 23-24 P1 ADA (approx. 1% increase from 23-24 1<sup>st</sup> Interim)
- The district's unduplicated pupil percentage is 4.35%.
- Funded LCFF Cost of Living Adjustments (COLA) is 8.22%
- Lottery revenue is estimated to be \$177 per ADA for unrestricted purposes and \$72 per ADA for restricted purposes.
- Mandated Cost Block Grant is \$37.81 for Gr. K-8 ADA.
- Except as illustrated under Contributions to Restricted Programs, all federal and state restricted categorical programs are self-funded.

## General Planning Factors:

Illustrated below are the factors released by the Department of Finance (DOF) and the School Services of California:

| Planning Factor                                                                                                | 2023-24                                                                                             | 2024-25 | 2025-26 |
|----------------------------------------------------------------------------------------------------------------|-----------------------------------------------------------------------------------------------------|---------|---------|
| Department of Finance (DOF) Statutory COLA                                                                     | 8.22%                                                                                               | 0.76%   | 2.73%   |
| STRS Employer Rates                                                                                            | 19.10%                                                                                              | 19.10%  | 19.10%  |
| PERS Employer Rates                                                                                            | 26.68%                                                                                              | 27.80%  | 28.50%  |
| Unemployment Insurance Rate                                                                                    | 0.05%                                                                                               | 0.05%   | 0.05%   |
| California CPI                                                                                                 | 3.36%                                                                                               | 2.83%   | 2.70%   |
| Lottery – Unrestricted per ADA                                                                                 | \$177                                                                                               | \$177   | \$177   |
| Lottery – Prop. 20 per ADA                                                                                     | \$72                                                                                                | \$72    | \$72    |
| Mandate Block Grant for Districts: K-8 per ADA                                                                 | \$37.81                                                                                             | \$38.10 | \$39.14 |
| Routine Restricted Maintenance Account<br>*Percentage of total General Fund expenditures<br>and financing uses | Equal to or greater than 3% of total<br><u>actual</u> General Fund expenditures &<br>financing uses |         |         |

## Multi year Revenue Assumptions:

In the budget year, the CBEDS day enrollment is reported to be 2,554, which is a 38-student increase from the prior year. Transitional Kindergarten enrollment grew by 15 students in 2023-24. There was an increase in birth rates in Orinda in 2019, which is this year's TK cohort. This rate goes slightly downward in the following year, but actual registrations for TK for 2024-25 does not show the decrease. There is a significant increase in birth rate in 2021, which has a cohort who will be transitional kindergarteners in 2025-26. The Second Interim multi year projections reflect anticipated increases in subsequent year enrollments. The 64% of the general fund revenues are provided based on the Average Daily Attendance (ADA) counts that have a very close relation to enrollments. Orinda's latest ADA percentage to the enrollment in 2023-24 was 96.5%, which almost returned to the historical level. The multiyear revenues are estimated based on the improved ADA percentage. However, due to the declined Cost-of-Living Adjustment (COLA), the LCFF funding decreased by \$707K and \$1.1M in 24-25 and 25-26 respectively compared to the 1st Interim.

## Closing:

The Governor's January Budget gave shocking but anticipated news. COLA for 2024-25 dropped by 3.18% (3.94% to 0.76%), and for 2025-26 dropped by 0.56% (3.29% to 2.73%). School community saw a significantly high LCFF COLA in 2022-23, but it was a result of an augmentation of 6.7% to mitigate the 0% COLA in 2020-21. 2023-24 COLA stayed high, and 2024-25 COLA is set significantly low, which most LEAs were afraid of, but also anticipated.

The growth in Orinda USD's enrollment and high ADA percentage help, but a drop in COLA reduces the amount that each ADA earns. Orinda is out of the three-year-average Funded ADA calculation. Starting 2023-24, the current year ADA determines the amount of LCFF revenues that the State provides to OUSD. Looking outyears and having a solid and realistic plan that works in the future are crucial to stay financially solvent and to be able provide better educational programs to students.